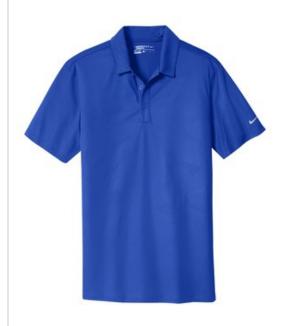

# Nike Dri-FIT Embossed Tri-Blade Polo. 838964

An allover embossed tonal tri-blade pattern gives this polo a sophisticated edge while Dri-FIT moisture management technology delivers breathable performance. Design features include a self-fabric collar, three-button placket and open hem sleeves. A contrast heat transfer Swoosh design trademark is on the left sleeve. Made of 5.29-ounce, 100% polyester Dri-FIT fabric.