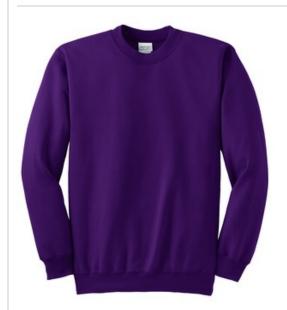

# **Essential Fleece Crewneck Sweatshirt. PC90**

Nothing is better for relaxing than our 9-ounce favorite at a budget-friendly price.

- 9-ounce, 50/50 cotton/poly fleece
- Air jet yarn for a soft, pill-resistant finish

Due to the nature of 50/50 cotton/polyester neon fabrics, special care must be taken throughout the printing process. **CARE INSTRUCTIONS** 

Machine wash cold, inside out, with like colors. Only nonchlorine bleach when needed. Tumble dry medium. Mediumhot iron. Do not iron decoration.