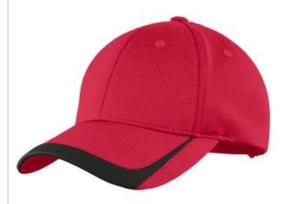

# Sport-Tek<sup>®</sup> Pique Colorblock Cap. STC24

With a moisture-wicking sweatband and contrast detail on the brim, this adjustable cap performs with an athletic look.

• Fabric: 100% polyester pique knit